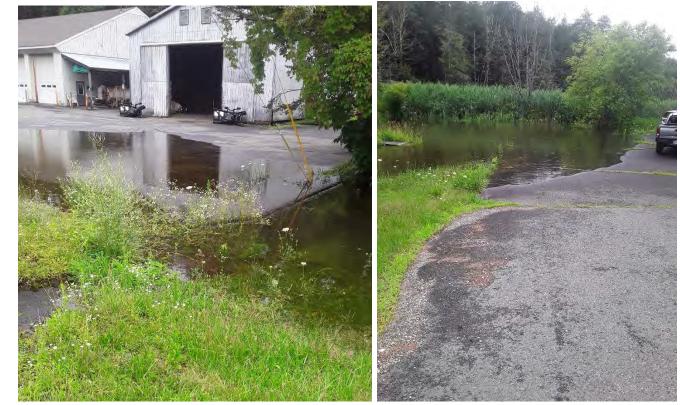

## STORM IMPACTS / FLOODING

- Flooding from extreme precipitation events disrupts roadways and other infrastructure
- Disrupted access to Town garage