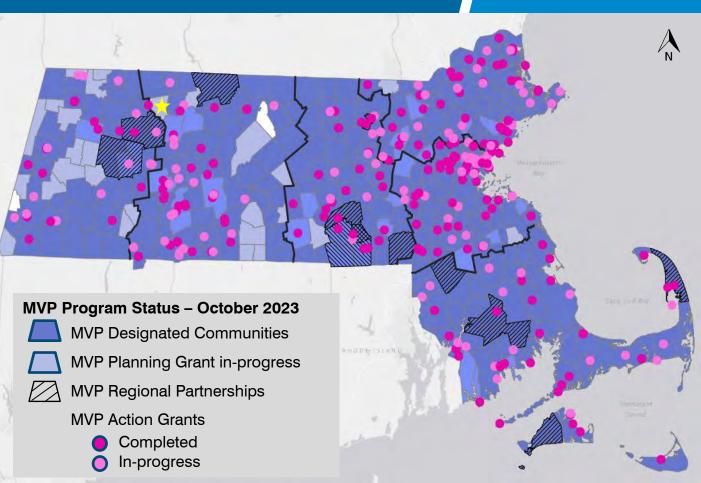

## WHAT IS MVP?

- Funding for resiliencerelated actions
- Improved resilience and preparedness
- Collaboration with stakeholders
- Education, planning, and implementation

## WHAT IS MVP?

#### 1. MVP Planning Grant

- Define climate hazards
- Identify community vulnerabilities, strengths, and priority mitigation actions
- Receive MVP designation

#### 2. MVP Action Grant

• Implement priority adaptation actions identified during the planning process