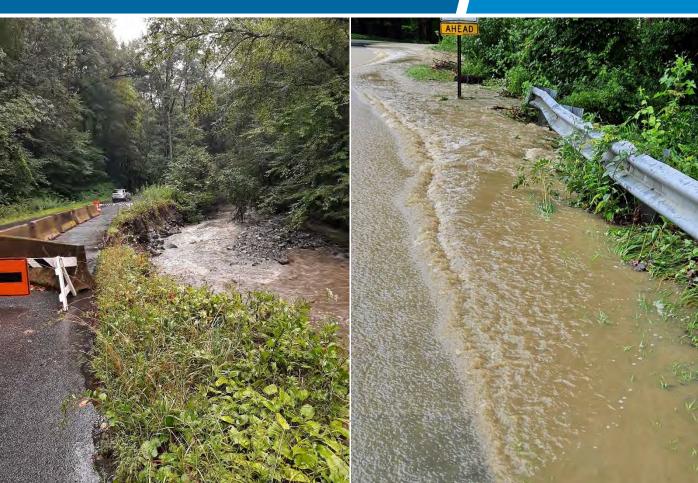

## STORM IMPACTS / ROAD WASHOUTS

- Road stream crossings with repeated failures and overtopping
- Irene, 2011
- July 2023 Storm Road Washouts
- August 2023/multiple:
  - Brook Road (left)
  - Bardwell's Ferry & South Shelburne Roads (right)
  - Landslides