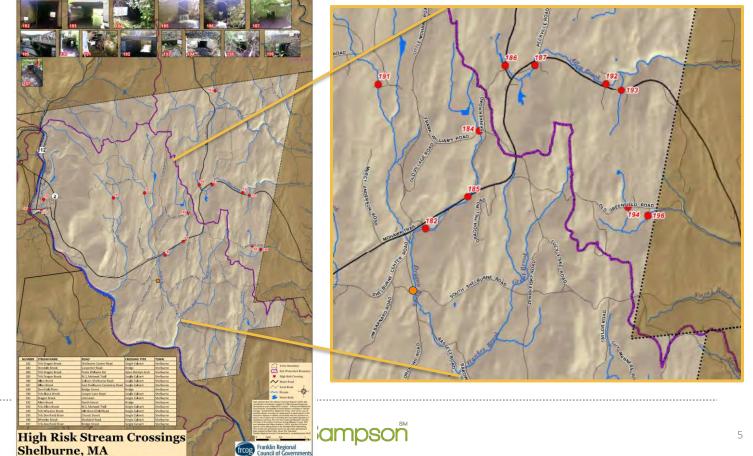

## STORM IMPACTS / ROAD WASHOUTS

- FRCOG stream crossing report
- Identified high priority culverts for further study and safety improvements (red)
- Additional high priority culvert to be considered on Bardwell's Ferry Road (orange)